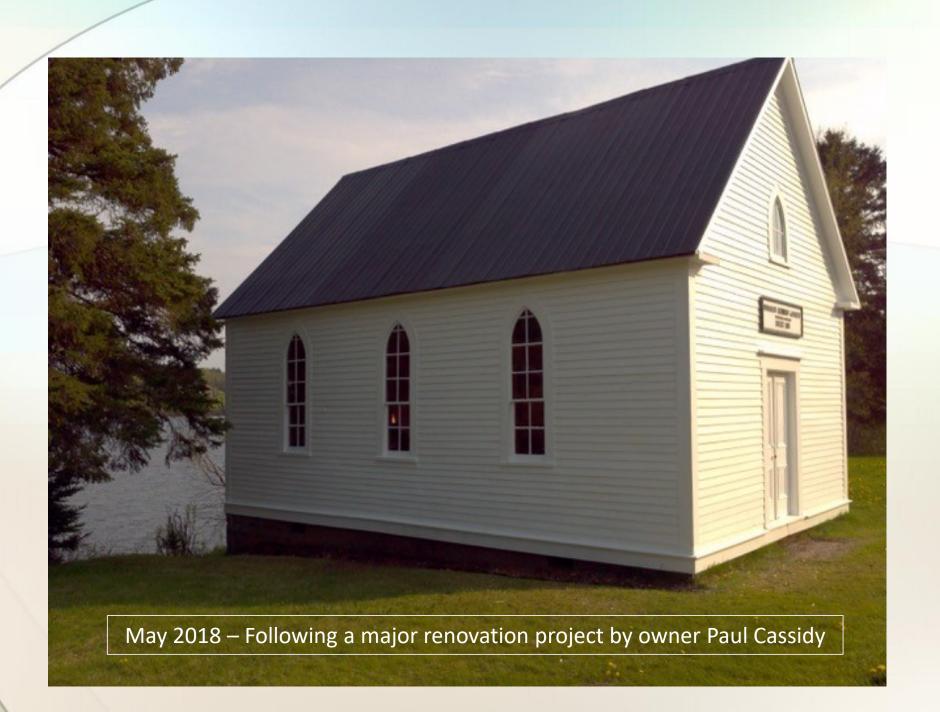

#### Cassidy Lake Church

- The only remaining structure on the Cassidy family property
  - No longer existing: homestead, barn and cheese factory
- Built 1883 by Francis Edward Cassidy and family and friends
- Dedicated as the Clover Hill Methodist Church
- Sold in 1890 to the Methodist Church and became the property of the United Church of Canada in 1925
- Major renovation in 1949 and rededicated as the Francis Edward Cassidy Memorial Church
- Sold by UCC to Paul Cassidy (Vancouver) in 2018 who undertook another major renovation.
- Focal point for periodic family reunions
  - Next reunion is August 11, 2019