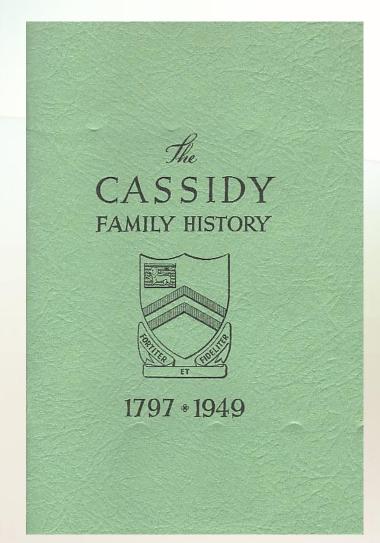

## The Inspiration - 1980

- The Green Book
  - No ISBN limited print edition
- Published in 1949 by our grandparents and their siblings in conjunction with the dedication of the Francis Edward Cassidy Memorial Church at Cassidy Lake
- Format 6x9
- 18 families
- 98 individuals (including Peter and Brian)
- A brief forward told the story of William Cassidy's emigration from Ireland in 1819 (St. John) and the eventual (1823) settling at a small lake near Sussex
  - As charming as this story was, it begged for more details; details that we were determined to find.