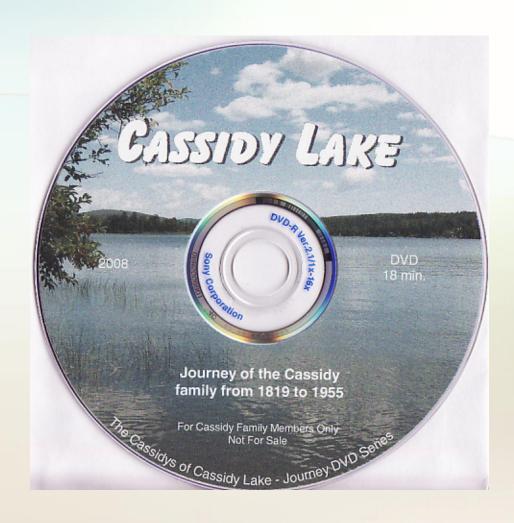

## The Cassidy Story and DVD

- 2007 Our last book includes a DVD Format 6x9
- The Cassidy Story from Ireland to Cassidy Lake and Beyond
  - Free download from our website (www.cassidys.ca) and NBGS (nbgs.ca)
- Tells the story of our arrival in Canada from Ireland, life at Cassidy Lake and the story of the Francis Edward Cassidy Memorial Church. Also highlights the lives of several prominent Cassidy individuals.
- An extensive research of the homestead property at Cassidy Lake was undertaken at PANB (beginning with a crown grant in 1815)
  - Homestead property and church property now owned by Paul Cassidy of Vancouver
- The DVD featured clips from treasured family reunion colour film taken by our father 1949-1953. Software used was Adobe Premiere, Photoshop, Audition and Encore.