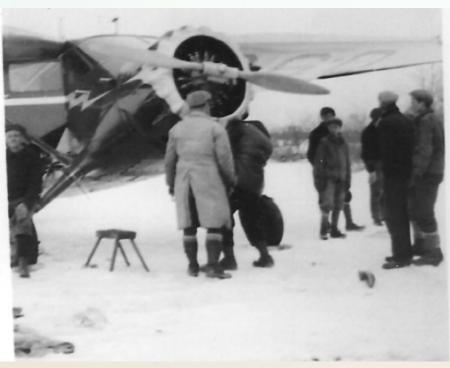

|               | 0      | 1   |

# Canadian Airways plane lands on Cassidy Lake in 1940 due to engine failure





## **DNA Testing**



- In July 2015, Peter and David Cassidy (an apparent distant cousin) ordered a Y-DNA37 test from Family Tree DNA
- The objective was to determine if David and Peter had a common (male) ancestor.
- The answer was yes but most likely back 6 or 7 generations and our current research goes back only 5 generations
- Our haplogroup is I-M223 (Europe/Ireland)
- We occasionally receive emails from FTDNA when a new Y-DNA relation has been encountered
- Peter added the Family Finder Test (autosomal DNA test) in 2016 and this gave an insight into our ancient ancestral origins and a list of people to whom we may be related

#### Conclusions and Recommendations

- A rewarding (and sometimes frustrating) adventure
- Research Organize Publish == again and again and...
  - Publishin