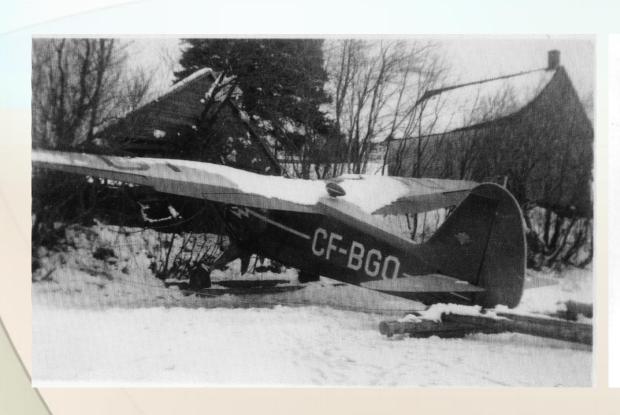

|               | 0      | 1   |

# Canadian Airways plane lands on Cassidy Lake in 1940 due to engine failure





## **DNA Testing**



- In July 2015, Peter and David Cassidy (an apparent distant cousin) ordered a Y-DNA37 test from Family Tree DNA
- The objective was to determine if David and Peter had a common (male) ancestor.
- The answer was yes but most likely back 6 or 7 generations and our current research goes back only 5 generations
- Our haplogroup is I-M223 (Europe/Ireland)
- We occasionally receive emails from FTDNA when a new Y-DNA relation has been encountered
- Peter added the Family Finder Test (autosomal DNA test) in 2016 and this gave an insight into our ancient ancestral origins and a list of people to whom we may be related

#### Conclusions and Recommendations

- A rewarding (and sometimes frustrating) adventure
- Research Organize Publish == again and again and...
  - Publish