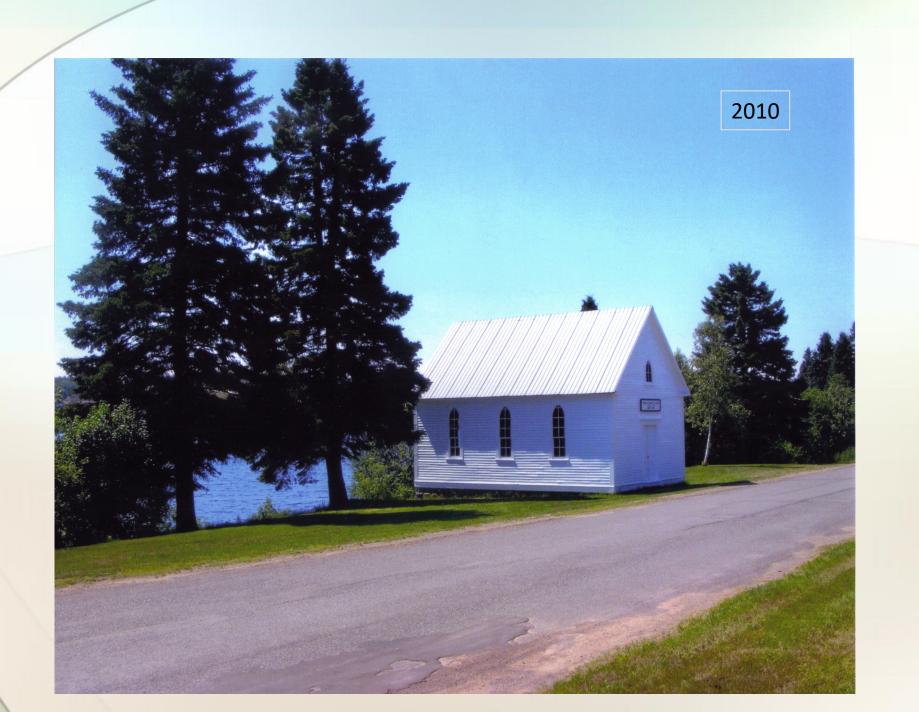

#### Cassidy Lake Church

- The only remaining structure on the Cassidy family property
  - No longer existing: homestead, barn and cheese factory
- Built 1883 by Francis Edward Cassidy and family and friends
- Dedicated as the Clover Hill Methodist Church
- Sold in 1890 to the Methodist Church and became the property of the United Church of Canada in 1925
- Major renovation in 1949 and rededicated as the Francis Edward Cassidy Memorial Church
- Sold by UCC to Paul Cassidy (Vancouver) in 2018 who undertook another major renovation.
- Focal point for periodic family reunions
  - Next reunion is August 11, 2019