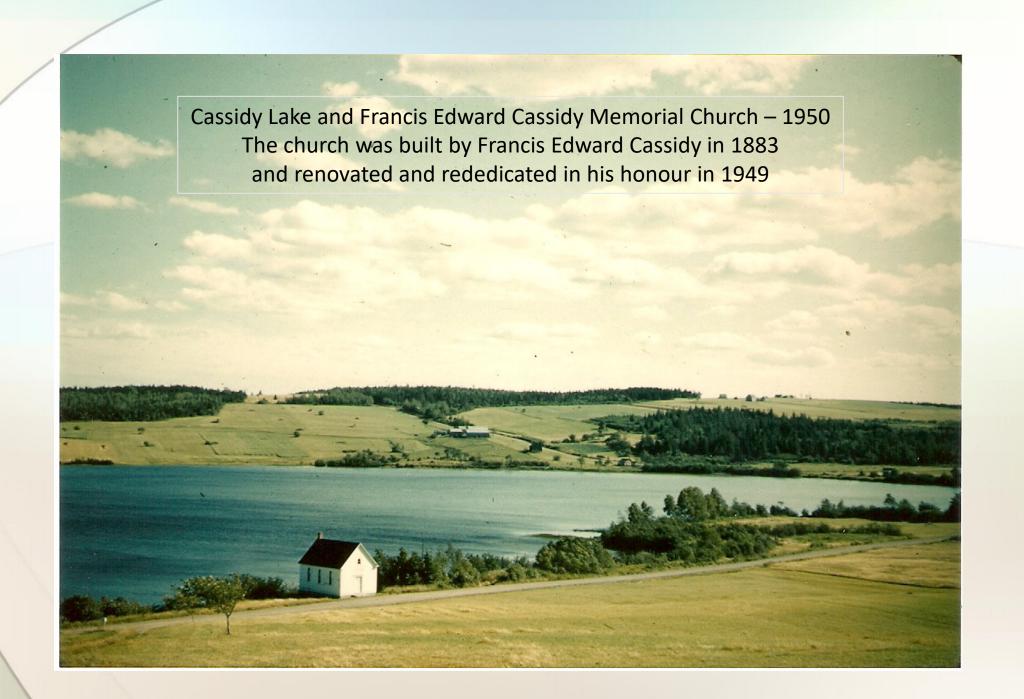

#### Cassidy Lake Church

- The only remaining structure on the Cassidy family property
  - No longer existing: homestead, barn and cheese factory
- Built 1883 by Francis Edward Cassidy and family and friends
- Dedicated as the Clover Hill Methodist Church
- Sold in 1890 to the Methodist Church and became the property of the United Church of Canada in 1925
- Major renovation in 1949 and rededicated as the Francis Edward Cassidy Memorial Church
- Sold by UCC to Paul Cassidy (Vancouver) in 2018 who undertook another major renovation.
- Focal point for periodic family reunions
  - Next reunion is August 11, 2019