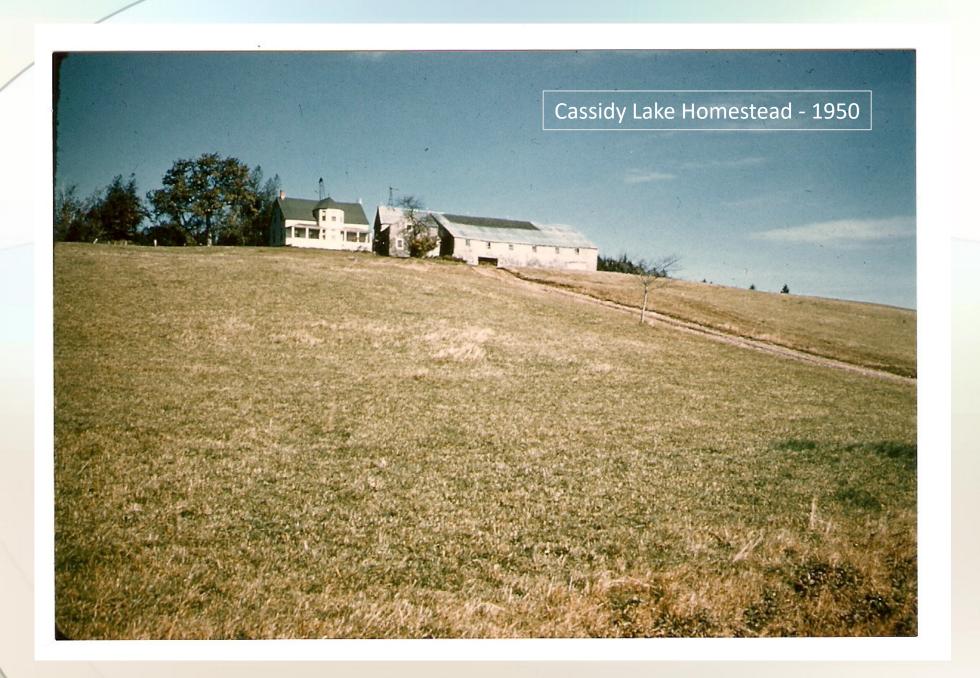

#### Cassidy Lake Church

- The only remaining structure on the Cassidy family property
  - No longer existing: homestead, barn and cheese factory
- Built 1883 by Francis Edward Cassidy and family and friends
- Dedicated as the Clover Hill Methodist Church
- Sold in 1890 to the Methodist Church and became the property of the United Church of Canada in 1925
- Major renovation in 1949 and rededicated as the Francis Edward Cassidy Memorial Church
- Sold by UCC to Paul Cassidy (Vancouver) in 2018 who undertook another major renovation.
- Focal point for periodic family reunions
  - Next reunion is August 11, 2019