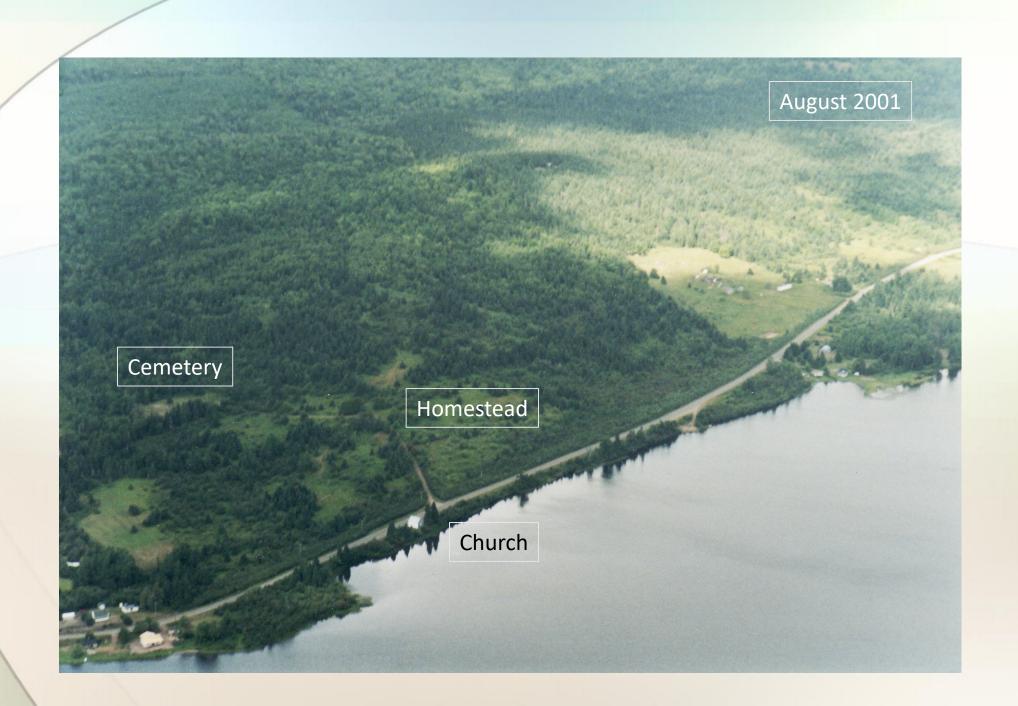

#### Cassidy Lake Church

- The only remaining structure on the Cassidy family property
  - No longer existing: homestead, barn and cheese factory
- Built 1883 by Francis Edward Cassidy and family and friends
- Dedicated as the Clover Hill Methodist Church
- Sold in 1890 to the Methodist Church and became the property of the United Church of Canada in 1925
- Major renovation in 1949 and rededicated as the Francis Edward Cassidy Memorial Church
- Sold by UCC to Paul Cassidy (Vancouver) in 2018 who undertook another major renovation.
- Focal point for periodic family reunions
  - Next reunion is August 11, 2019