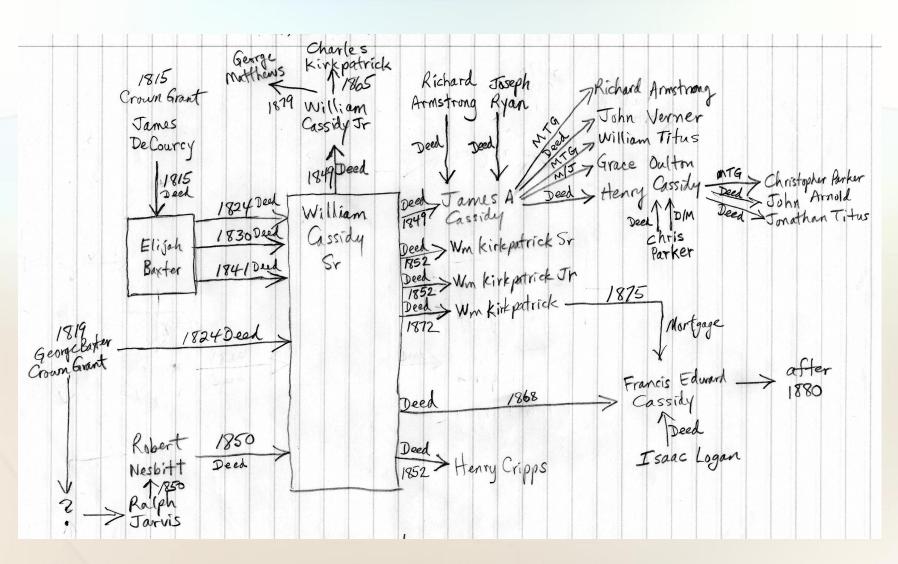

tory from Ireland to Cassidy Lake and Beyond
  - Free download from our website (www.cassidys.ca) and NBGS (nbgs.ca)
- Tells the story of our arrival in Canada from Ireland, life at Cassidy Lake and the story of the Francis Edward Cassidy Memorial Church. Also highlights the lives of several prominent Cassidy individuals.
- An extensive research of the homestead property at Cassidy Lake was undertaken at PANB (beginning with a crown grant in 1815)
  - Homestead property and church property now owned by Paul Cassidy of Vancouver
- The DVD featured clips from treasured family reunion colour film taken by our father 1949-1953. Software used was Adobe Premiere, Photoshop, Audition and Encore.

#### The Cassidy Story

from Ireland
to Cassidy Lake
and Beyond





## The Land Research Nightmare



## Web Publishing

- We wanted our own website to be independent of the genealogy website providers. We wanted a site with no advertising.
- 2000 Website prototype developed
- 2001 Obtained domain cassidys.ca
- 2001 Established website www.cassidys.ca
  - Hardware located in Peter's home in Tennessee two servers (one for backup)
  - Linux operating system
  - Genealogy software was Indexed Gedcom (generated from Family Tree Maker)
  - Web development software was Adobe Dreamweaver
- 2010 Switch to PhpGedView A system for collaborative genealogy.
   This is now where all our genealogy data is stored. Family Tree Maker now obsolete.

#### The 2013 Meltdown – Enter AWS

- February 2013 Server hardware crash
- Time to rethink the hardware maintenance issue
  - Maintaining our own hardware ex