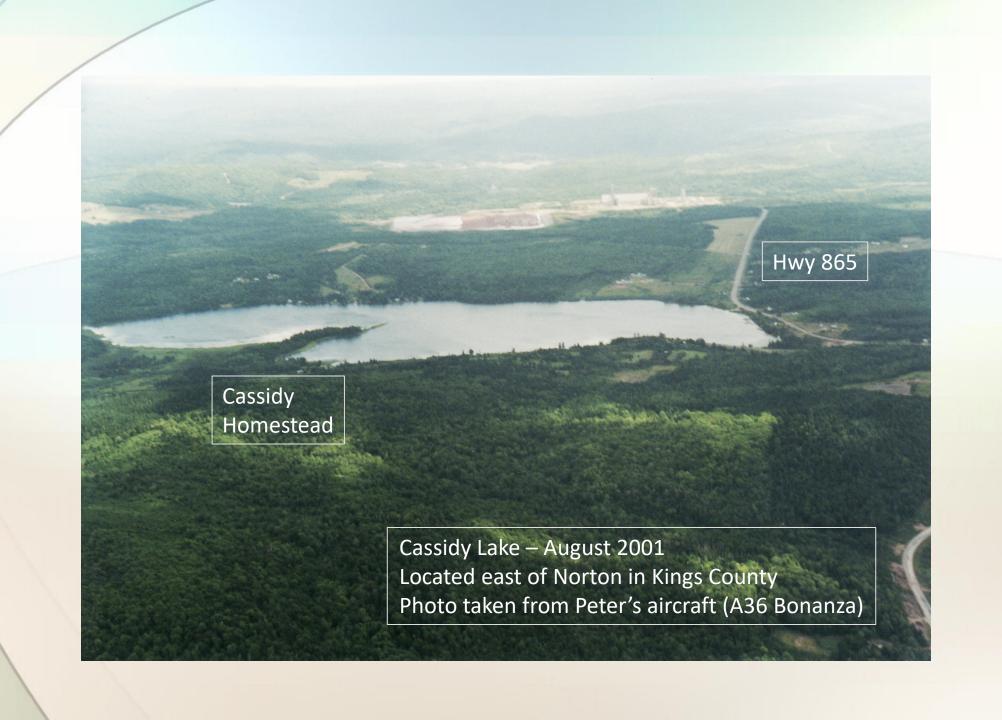

## The Cassidy Story and DVD

- 2007 Our last book includes a DVD Format 6x9
- The Cassidy Story from Ireland to Cassidy Lake and Beyond
  - Free download from our website (www.cassidys.ca) and NBGS (nbgs.ca)
- Tells the story of our arrival in Canada from Ireland, life at Cassidy Lake and the story of the Francis Edward Cassidy Memorial Church. Also highlights the lives of several prominent Cassidy individuals.
- An extensive research of the homestead property at Cassidy Lake was undertaken at PANB (beginning with a crown grant in 1815)
  - Homestead property and church property now owned by Paul Cassidy of Vancouver
- The DVD featured clips from treasured family reunion colour film taken by our father 1949-1953. Software used was Adobe Premiere, Photoshop, Audition and Encore.